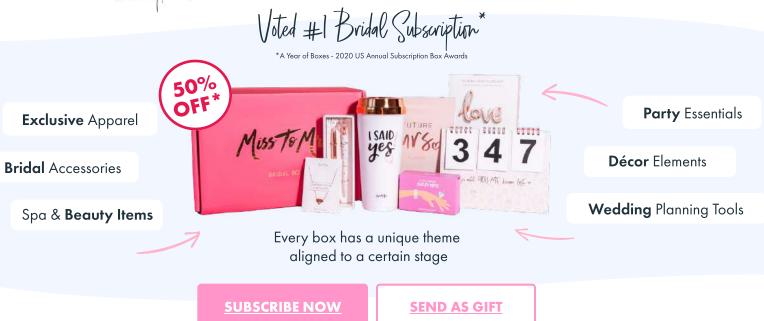

# MISS TO MRS BOX 🗸

Miss To Mrs<sup>™</sup> Bridal Subscription Box delivers up to 9 Themed Boxes aligned to your planning journey from Engagement to Honeymoon. Plans are customized to your wedding date, with boxes arriving monthly, every 2 or 3 months, for weddings in 2021 to 2023+. <u>LEARN MORE</u>

YOU SELECT

Whether your wedding is in **2021, 2022 or even 2023,** we have a perfect plan right for you.

WE CURATE Every box has a **unique theme** aligned to a certain stage of the wedding planning process.

CELEBRATE Receive exclusive bridal goodies, tips and inspiration \$100+ value for only \$35 per box.